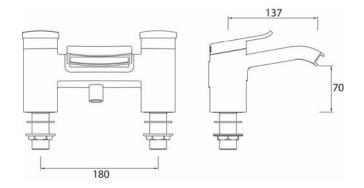

## **DESCENT**Bath Shower Mixer

#### **Product Specification**

Product Code:DSC BSM CFinish:Chrome platedProduct Type:Contemporary

**Construction**: Bodies are of all brass construction and is

designed to conform to BS EN 200

Valve Type: 3¼ " CD Valve 1¼ Turn